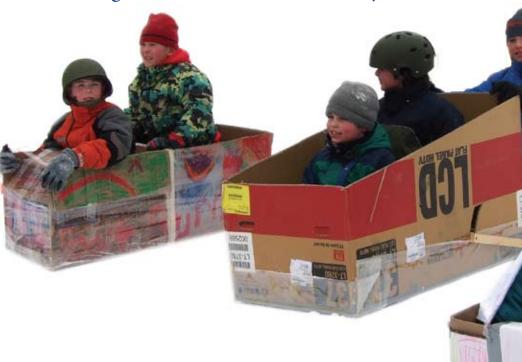

# Winter Carnivals

galore . . .

From December through February, join us for parades, bonfires, snowflake derbies and spectacular fireworks. The Central Adirondacks come alive during the winter with family fun filled weekends all winter long. Join us for snowshoe and cross-country ski challenges, cardboard sled races and much much more!