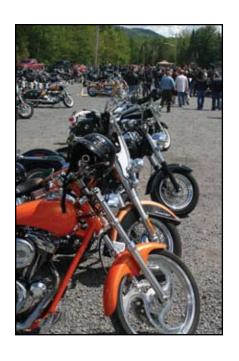

# 11th Annual Thunder in Old Forge

Motorcycle Gathering June 4, 5 & 6, 2010

"The Best Kept Secret in the Adirondacks"

All types of vendors will be set up at the George T. Hiltebrant Recreation Center on North Street

## For vendor information contact Information Center 315-369-6983

Friday - Individual "welcome" events at local businesses

Saturday – Slickers Bikers' BBQ Noon –6pm Custom Bike Show

Sunday – 11:30am "Blessing of the Bikes"
Enchanted Forest parking lot
Immediately following: Parade of motorcycles from
Enchanted Forest to Van Aukens Inne
and return to pavilion for band Noon-4pm.