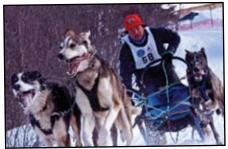

## in the Central Adirondacks

Raquette Lake Feb. 12-14, 2010

Indian Lake Feb. 12-14, 2010

Inlet, Feb 20 & 21, 2010 Frozen Fire & Lights & NYS Championship Sled Dog Races

For more information:

OldForgeNY.com InletNY.com LongLake-NY.com