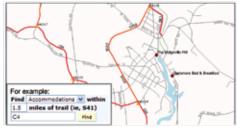

## www.NYSnowmobileWebmap.com Interactive snowmobile trail web map

Covering the Mohawk Valley / Southern Adirondacks

Trails extending into 8 counties!
Plan a day's outing or stay for a week!
Download trails and businesses to your
cellphone or GPS!

Explore our region's wealth of resources!

Find Businesses or Trails by: Category, Name or Town Keyword Trail ID or Club Proximity to trail

Mohawk Valley GIS \* PO Box 525 \* Herkimer NY 13350 \* 315-866-2746 \* www.mohawkvalleypis.com