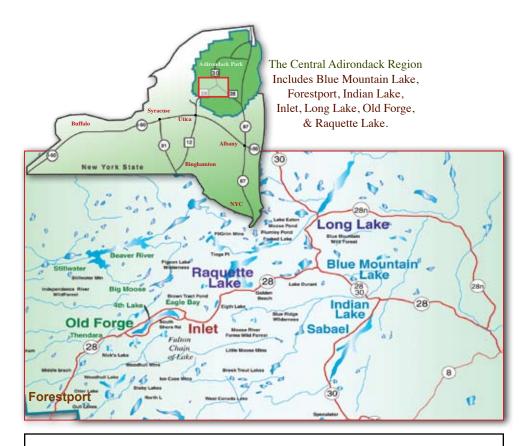

# Snowmobiling

Old Forge, Inlet & the Central Adirondacks

Preseason Permit Sale Ends November 15, 2009 Association VisitMyAdirondacks.com OldForgeNY.com 1-877-OLDFORGE InletNY.com 1-888-GOINLET