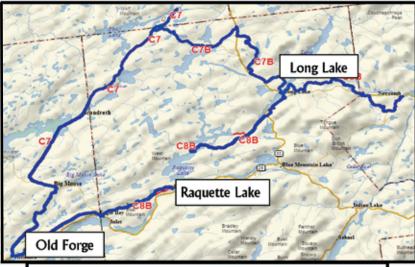

PS!

Explore our region's wealth of resources!

Find Businesses or Trails by: Category, Name or Town Keyword Trail ID or Club Proximity to trail



Mohawk Valley GIS \* PO Box 525 \* Herkimer NY 13350 \* 315-866-2746 \* www.mohawkvalleypis.com

## TONY HARPER'S TOO PIZZA & CLAM SHACK

Fresh Dough Pizza, Steamed Clams, Whole Bellied Fried Clams, Famous Wings, Burgers, and So Much More.

The Beer is Cold And The Game is On in HD!

CONVENIENTLY LOCATED AT 3062 MAIN STREET, OLD FORGE, NY 315-369-3777

(ACROSS THE STREET FROM THE TOW BAR)

PLENTY OF ROOM FOR YOUR SLED IN THE BACK

Visit our Original Location in Requette Lake Just Outside Requette Lake Village on Route 28 Summer Season Only 315-354-4222 Dine-In or Take Out Open Daily 11am-10pm



# SNOWMOBILE THE HEART OF THE ADIRONDACKS









OVER 100 MILES
FREE GROOMED TRAILS
NO PERMIT FEES

GAS, DINING, LODGING FOR A GOOD TIME AND A MAP

CALL 518-624-3077

www.longlake-ny.com



# Don's Polaris

**Snowmobile Sales & Service** 

Moose River Trail (Turn at the Old Mill)

Old Forge, New York 13420

Open 7 Days A Week • 315-369-3255

**Over a Quarter Century of Continuning Quality** 

Polaris Snowmobiles & Accessories

40 Year Sales & Service Award

Award Winning Service Department
9am to 6pm Monday-saturday

9am to 3pm Sunday



www.donspolaris.com
Don, Joy & Jamie Loson

# Pine Knoll Lodge & Cabins, Inc. 123 South Shore Road • Old Forge, NY 13420 315-369-6740

www.pineknolllodge.net info@pineknolllodge.net

No Trailering – Near Center of Village Cabins, some with fireplaces Cable TV & Free Wireless Internet Some Connecting ro